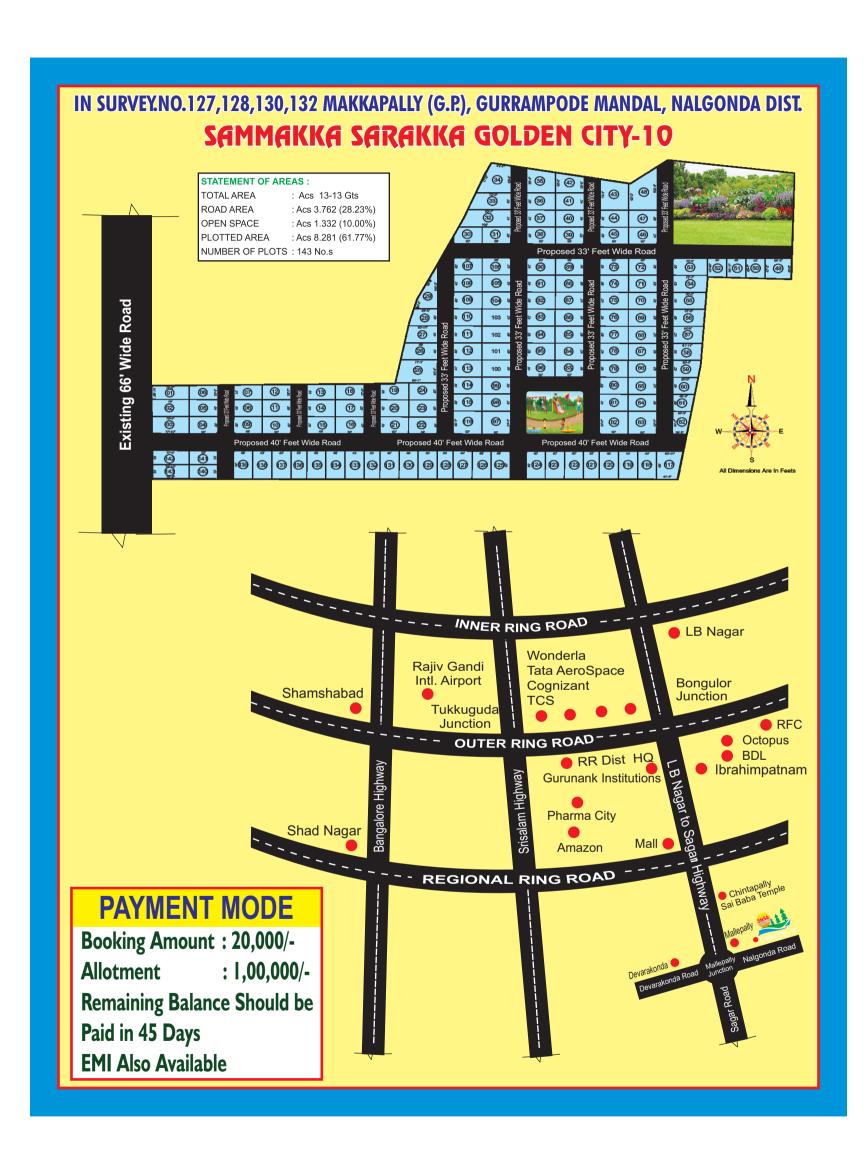

### LOCATION HIGHLIGHTS

- \* 5 Mins Drive from Sagar Highway
- \* 60 min. Drive to ORR
- \* Approved 4 Track Highway
- \* 15 Mins Drive to Akampally Reservoir
- \* 20 Mins Drive to Puttamgandi Project
- \* Direct Amarvathi Connect Road
- \* Near by Engineering Colleges & Schools
- \* Near to Proposed Regional Ring Road
- \* Near to Pharmacity & Amazon
- \* (RRR) Near by Tourism Spot
- \* Northeast Corner 200 Rupees Extra Per Sq. Yd
- \* Extra Other Corner I50Rupees Extra Per Sq. Yd
- \* East Phase 100 Rupees Extra per Sq.Yd
- \* The Cost is directly proportionate according to the size of the plot.
- \* Registration charges will be borne by the member

# PROJECTS HIGHLIGHTS

- \* Gated Community DTCP Approved Layout
- \* 40' 33' BT Roads
- \* Underground Drainage with Manholes
- \* Overhead water tank with water supply lines
- \* Electricity lines with Transformers and Street Lights
- \* Foot Paths with Kerb Stones and Avenue Plantation
- \* Rain water drain through well connected Harvesting Pits
- \* Land Scape Gardens, Children Parks & Open spaces