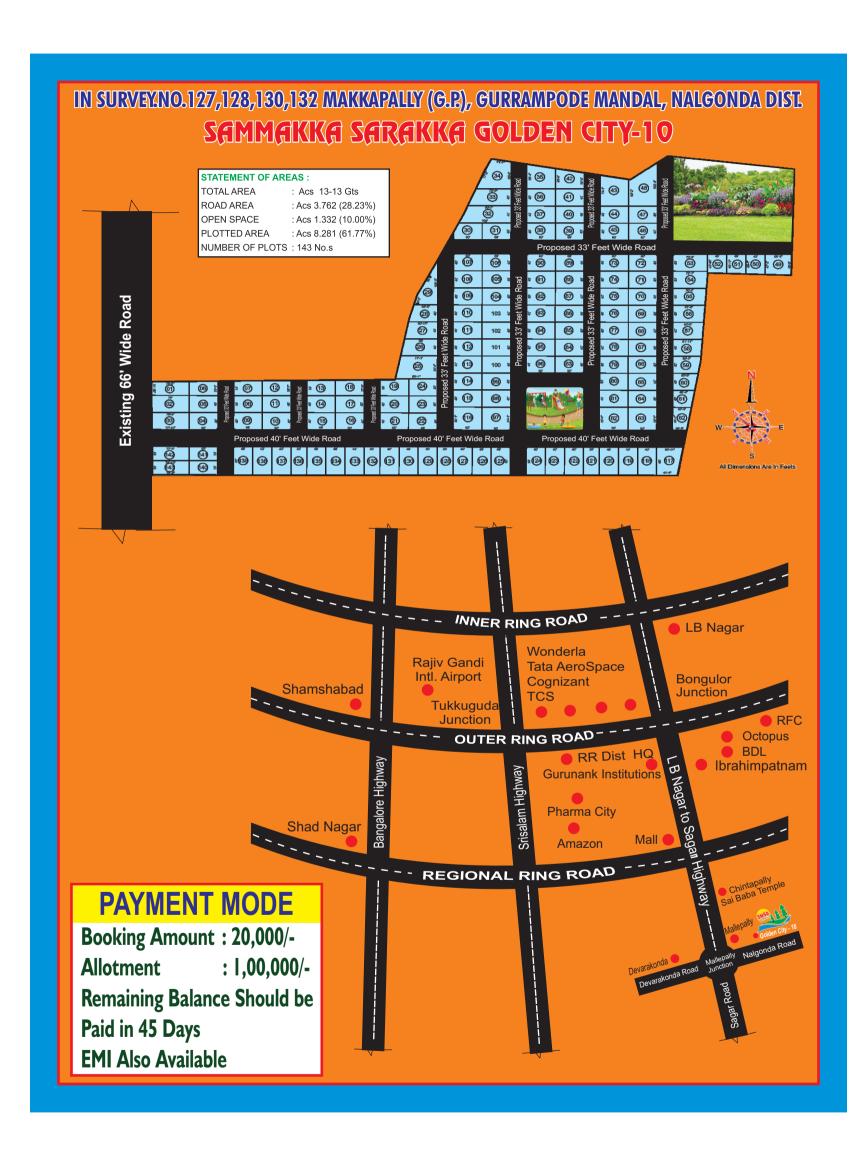

### LOCATION HIGHLIGHTS

- \* 5 Mins Drive from Sagar Highway
- \* 60 min. Drive to ORR
- \* Approved 4 Track Highway
- \* 15 Mins Drive to Akampally Reservoir
- \* 20 Mins Drive to Puttamgandi Project
- \* Direct Amarvathi Connect Road
- \* Near by Engineering Colleges & Schools
- \* Near to Proposed Regional Ring Road
- \* Near to Pharmacity & Amazon
- \* (RRR) Near by Tourism Spot
- \* Northeast Corner 200 Rupees Extra Per Sq. Yd
- \* Extra Other Corner I50Rupees Extra Per Sq. Yd
- \* East Phase 100 Rupees Extra per Sq.Yd
- \* The Cost is directly proportionate according to the size of the plot.
- \* Registration charges will be borne by the member